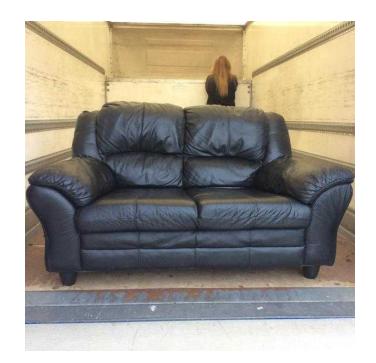

## Black Leather Sofa (60 GBP)

Location **East Midlands, Derbyshire** https://www.freeadsz.co.uk/x-445580-z

2 Seater Leather Sofa, Good Condition, No Rips Or Tears (Can)

|                     |            |                             | <b>3</b> 10 |                             |            |                             | 廻          |                             | 組織         |                             |            |                             |            |                             | 温彩         |                             |            |                             |            |
|---------------------|------------|-----------------------------|-------------|-----------------------------|------------|-----------------------------|------------|-----------------------------|------------|-----------------------------|------------|-----------------------------|------------|-----------------------------|------------|-----------------------------|------------|-----------------------------|------------|
| https://www.freeads | Black Lea  | https://www.freeads<br>80-z | Black Lea   | https://www.freeads<br>80-z | Black Le   | https://www.freeads<br>80-z | Black Le   | https://www.freeads<br>80-z | Black Le   | https://www.freeads<br>80-z | Black Lea  | https://www.freeads<br>80-z | Black Lea  | https://www.freeads<br>80-z | Black Le   | https://www.freeads<br>80-z | Black Le   | https://www.freeads<br>80-z | Black Lea  |
| xz.co.uk/x-4455     | ather Sofa | sz.co.uk/x-4455             | ather Sofa  | sz.co.uk/x-4455             | ather Sofa | sz.co.uk/x-4455             | ather Sofa | sz.co.uk/x-4455             | ather Sofa | sz.co.uk/x-4455             | ather Sofa | sz.co.uk/x-4455             | ather Sofa | sz.co.uk/x-4455             | ather Sofa | sz.co.uk/x-4455             | ather Sofa | sz.co.uk/x-4455             | ather Sofa |