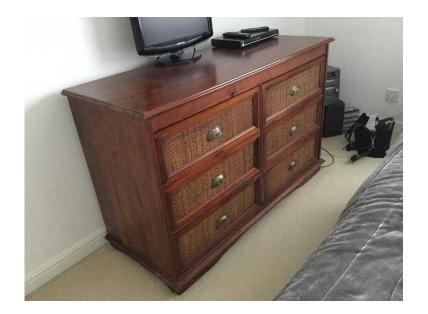

## Solid wood chest of drawers - excellent quality and condition (140 GBP)

South East, Kent Location https://www.freeadsz.co.uk/x-445583-z

Solid wood 6 drawer chest of drawers with wicker detail fronts (H:83cms W:130cms D:54cms approx). Excellent condition and quality - made with dove tail joints. Deep set drawers providing good storage. Can be sold separately or as a set with 2 bedside tables (H:63cms D:40cms W:48cms approx) and headboard (H:66cms W:158cms) - £140 separately or £275 for.