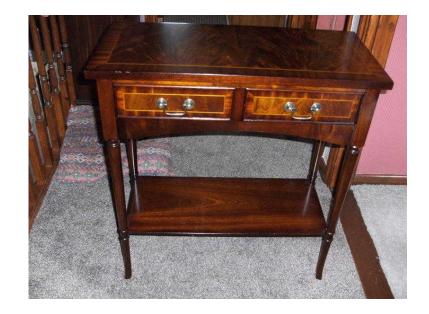

## **Console Table (20 GBP)**

Location **South East, Kent** https://www.freeadsz.co.uk/x-445585-z

Mahogany console table with one large long drawer and one shelf. Excellent piece of furniture but has slight mark on top hence price. H30", D12" "