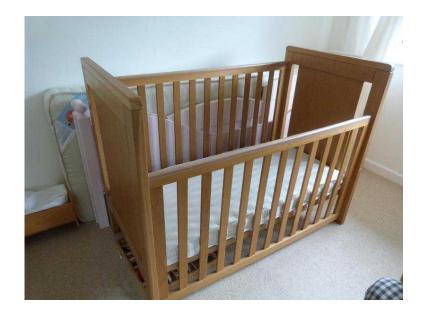

## **Baby Cot bed and Sleeptight mattress (25 GBP)**

Location South East, Surrey https://www.freeadsz.co.uk/x-445641-z

A sturdy, wooden cot bed (overall dimensions; 127cm by 70cm). There are teeth marks on the ends of the cot. One side can be lowered and two rails have plastic teething guards to protect baby's gums. Included is a Sleeptight mattress with zipped waterproof cover making it easily washable (120cm by).