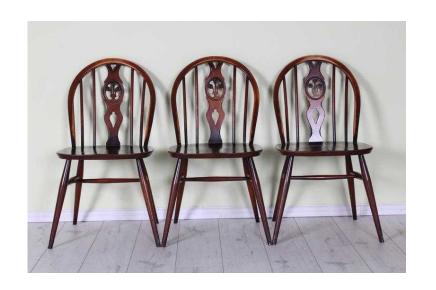

## 3 X ERCOL WINDSOR CHAIRS VINTAGE 1960 s WITH VARNISH WEAR - CAN COURIE

South East, East Sussex Location https://www.freeadsz.co.uk/x-445699-z

SET OF 3 ERCOL WINDSOR CHAIRS 1960 s VINTAGE STURDY AND STRONG NO WOBBLES. WITH AGE MARKS, SCRATCHES DINGS AND LOTS OF VARNISH WEAR

W 42 - D 41 - H 42 CM FREE LOCAL DELIVERY, WE CAN COURIER ALL ITEMS PLEASE MESSAGE ME FOR A QUOTE ITS NOT AS EXPENSIVE AS YOU MAY THINK, YOU ARE ALSO WELCOME TO ARRANGE YOUR OWN COURIER TO COLLECT, OR COLLECTION FROM EASTBOURNE EAST SUSSEX ANY QUESTIONS JUST ASK, PLEASE VIEW MY OTHER SIMILAR ITEMS THANKS