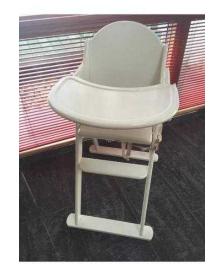

## High chair (10 GBP)

X 1 of 4 **■** 

Location **South East, East Sussex** https://www.freeadsz.co.uk/x-445724-z

white wooden high

|                   | High    | https://www.freeadsz. | High    | https://www.freeadsz. | High    | High    |   | High    | https://www.freeadsz. | High    | 0.00 | High    | High    | https://www.freeadsz. | High    | https://www.freeadsz. | High    |
|-------------------|---------|-----------------------|---------|-----------------------|---------|---------|---|---------|-----------------------|---------|------|---------|---------|-----------------------|---------|-----------------------|---------|
| adsz.co.uk/x-4457 | h chair | adsz.co.uk/x-4457     | h chair | adsz.co.uk/x-4457     | h chair | h chair | ă | h chair | adsz.co.uk/x-4457     | h chair | ا ق  | h chair | h chair | ğ                     | h chair | adsz.co.uk/x-4457     | h chair |