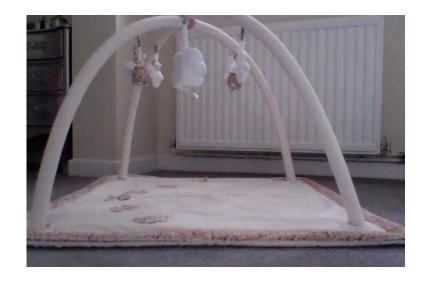

## Baby play mat (15 GBP)

Location **South East, East Sussex** https://www.freeadsz.co.uk/x-445730-z

同类状间

Trousselier play mat. Cream with floral trim. Mobiles are 2 x bunnies,2 x angels and a musical cloud in the middle. 6 x floral butterflies on mat. There were 2 velcro sheep which you could stick onto mat but they are missing. In very good condition. Collect from Lindfield.....original cost Euros.