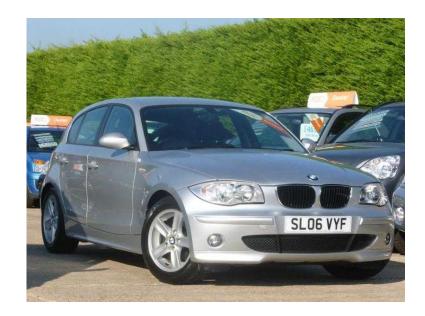

## **BMW 1 Series 2006 (5,495 GBP)**

Location **South East, East Sussex** https://www.freeadsz.co.uk/x-445769-z

ABS, Traction Control, Remote Central Locking, Electric Windows, Trip Computer, CD Player, Electric Mirrors, Front Fog Lamps, Height Adjustable Seat, Adjustable Steering Column, Sports Seats, Multiple Airbags, Dual Climate Zones, Folding Rear Seats, Metallic Paintwork, Colour Coded Body, iPod Connectivity, Bluetooth, Push Button