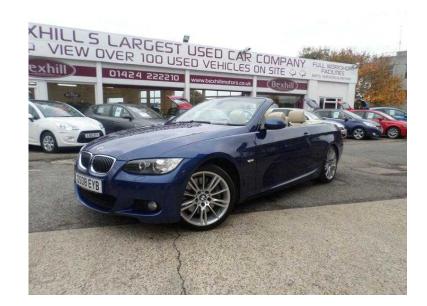

## **BMW 3 Series 2008 (11,995 GBP)**

Location **South East, East Sussex** https://www.freeadsz.co.uk/x-445770-z

ABS, Immobiliser, Traction Control, Remote Central Locking, Power Steering, Air Conditioning, Climate Control, Full Leather, Electric Seats, Electric Windows, Trip Computer, CD Player, Electric Mirrors, Front Fog Lamps, Stability Control, Height Adjustable Seat, Adjustable Steering Column, Sports Seats, Multifunction Steering Wheel, Brake Assist, Front Centre Armrest, Multiple Airbags, Anti-Theft System, Head Restraints, Metallic Paintwork, Colour Coded Body, Bluetooth, Isofix, Electric retractable hard top, Push Button Start, AUX