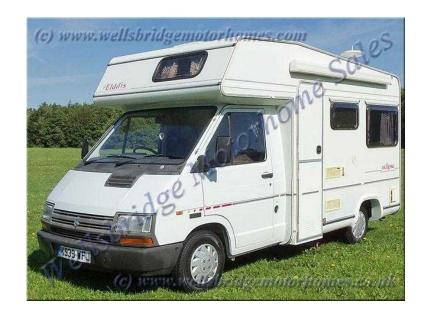

## **Elddis Eclipse 1993 (9,995 GBP)**

Location **East of England, Cambridgeshire** https://www.freeadsz.co.uk/x-445773-z

A 4 berth RHD Manual 2.0L Petrol Coach-built Motorhome with PAS, awning, Tv aerial, immobiliser (fob). Over cabin double bed with curtain divider, cabin curtains, removable Pioneer radio/CD player. Central washroom with a shower, sink, wc and mirrored cabinet. Central kitchen with a 2 burner gas hob, grill and oven, small fridge, sink and cabinets. Rear lounge with 2 side facing sofas and a removable table, wardrobe. Curtains, carpeted flooring, ample storage, stable door with catchs+latch. Convector heater, spot and strip lighting, 240/12V, Tv lead. Manuals in vehicle. Part service history. (Length:5.4m, Width:2.25m, Height:2.9m.) GWT:3000kg(hpi).

4 Berth, Overcab Bed, Awning, Heating, 2-Burner Hob, Oven, Grill, Wardrobe, Shower, Front Kitchen, Front Washroom, Carpets, Curtains, Toilet, Power steering, TV Aerial, Part Service History, Manuals

|                                         | Elddis                   | Eclipse        | 1993  |
|-----------------------------------------|--------------------------|----------------|-------|
|                                         | https://www.free<br>73-z | eadsz.co.uk/x- | -4457 |
| 總統                                      | Elddis                   | Eclipse        | 1993  |
|                                         | https://www.free<br>73-z | eadsz.co.uk/x- | -4457 |
|                                         | Elddis                   | Eclipse        | 1993  |
|                                         | https://www.free<br>73-z | eadsz.co.uk/x- | -4457 |
|                                         | Elddis                   | Eclipse        | 1993  |
| 鬱                                       | https://www.free<br>73-z | eadsz.co.uk/x- | -4457 |
|                                         | Elddis                   | Eclipse        | 1993  |
|                                         | https://www.free<br>73-z | eadsz.co.uk/x- | -4457 |
|                                         | Elddis                   | Eclipse        | 1993  |
|                                         | https://www.free<br>73-z | eadsz.co.uk/x- | -4457 |
| 紀二十二十二十二十二十二十二十二十二十二十二十二十二十二十二十二十二十二十二十 | Elddis                   | Eclipse        | 1993  |
|                                         | https://www.free<br>73-z | eadsz.co.uk/x- | -4457 |
|                                         | Elddis                   | Eclipse        | 1993  |
|                                         | https://www.free<br>73-z | eadsz.co.uk/x- | -4457 |
|                                         | Elddis                   | Eclipse        | 1993  |
|                                         | https://www.free<br>73-z | eadsz.co.uk/x- | -4457 |
| <b>3</b> 回                              | Elddis                   | Eclipse        | 1993  |
|                                         | https://www.free<br>73-z | eadsz.co.uk/x- | -4457 |