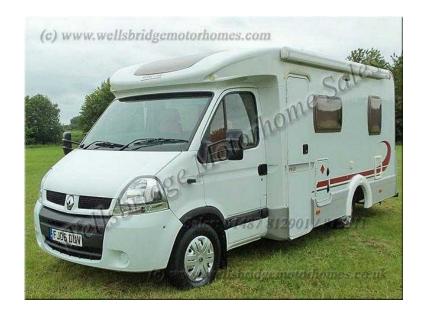

## **Lunar Home-car 2006 (22,995 GBP)**

Location **East of England, Cambridgeshire** https://www.freeadsz.co.uk/x-445775-z

A 2/3 berth RHD Manual 2.5TD Coach-built Motorhome with PAS, awning, Tv aerial, tow bar, remote central locking. Driver and passenger swivel seats, driver's airbag, electric windows and mirrors, radio/CD player. Central kitchen with a 3 burner gas hob, oven, fridge/freezer, sink, cutlery drawer, drawer and cabinets, wardrobe. Central half dinette with 2 forward facing seats with seat belts and a removable table. Rear washroom with a shower, sink, wc, cabinet and mirror, mirrored cabinet. Rear fixed double bed with curtain divider. Window screens and blinds, carpet and lino flooring, ample storage, door fly screen. Air blown heating, spot lighting, 240/12V, Tv point and slide-out bracket in cabinet. Manuals in vehicle. Service history. Length:6.5m, Width:2.5m, Height:2.75m.

2 Berth, 3 Berth, Flyscreens, Blinds, Awning, Forward-facing seats, Rear Belts, Swivel Front Seats, 3-Burner Hob, Wardrobe, Shower, Front Kitchen, Rear Washroom, Toilet, Power steering, Central locking, Electric windows, 3 point seatbelts, Blown Air Heating, Fixed Bed, Fridge Freezer, Loose Fit Carpets, TV Aerial, Half Dinette, Tow bar, Manuals Pack, Service