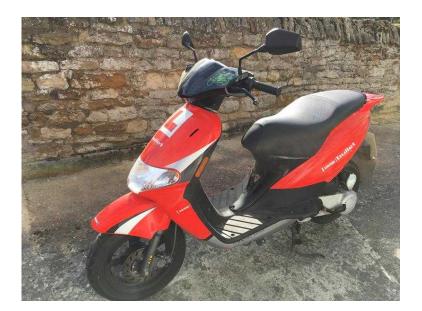

## 49cc Derbi Atlantis Bullet (350 GBP)

Location **East Midlands, Leicestershire** https://www.freeadsz.co.uk/x-445831-z

Brought new and first registered in January 2007 so only 1 owner, and is no longer wanted due to passing my car test. I have the log book and it passed it's MOT this month with no problems. Has only done 2717km. There are a few scratches, which are shown in the photos but it's only cosmetic damage. Runs fine and starts easily, both electric and kick start. Buyer to collect, with cash on collection. Only serious offers considered, no time wasters.