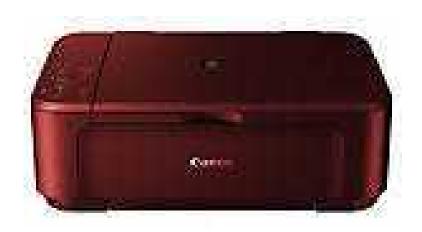

## CANON Pixma MG3550 All in One WIRELESS PRINTER SCANNER COPIER in red (19.

Location London, London

https://www.freeadsz.co.uk/x-445907-z

CANON Pixma MG3550 All in One WIRELESS PRINTER SCANNER COPIER in red

Condition: Used Product Identifiers

**Brand Canon** 

Model PIXMA MG3550

MPN 8331B006

EAN 4960999975269

Printer Type All-in-One Printer

Technology Inkjet

**Output Type Colour** 