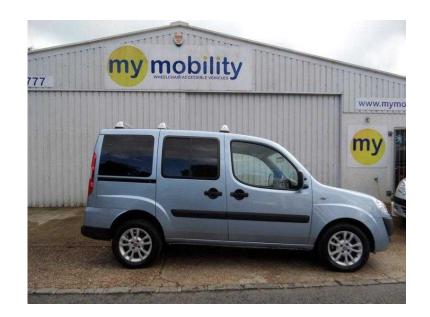

## Fiat Doblo 2009 (4,995 GBP)

Location **South East, Kent** https://www.freeadsz.co.uk/x-445973-z

Fiat Doblo Dynamic 4 Seat Wheelchair Disabled Access WAV. This GM Converted Doblo is very well appointed and has the benefit of a comprehensive service history Air conditioning, Electric windows and mirrors, Reversing sensors, Privacy glass. Electric reel wheelchair restraints. Supplied with a 12 month MOT and comprehensive 12 month Nationwide Warranty. HOME DEMONSTRATIONS AND DELIVERY AVAILABLE