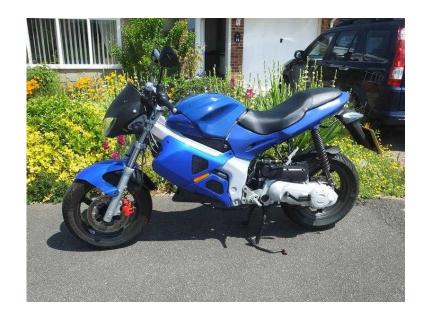

## **GILERA DNA 50- MotorbikeScooter 49cc (525 GBP)**

Location **South West, Isle Of Wight** https://www.freeadsz.co.uk/x-445996-z

2004. In Blue MOT until June 2017. 2 keys and log bookin my name, 8600 miles, twist and go, helmet and tool storage in mock fuel tank which is lockable. Electrical and kick start. Ideal introduction to bikes, comes with new tyres and is in very good condition. I need the garage space so priced to sell at £525 07894 643204 07894 6432...(click to reveal full phone number) Voice messages only. Thank