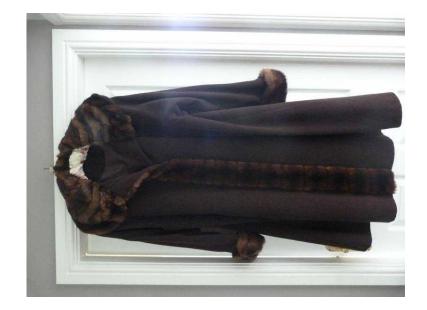

## **Ladies Brown winter coat (20 GBP)**

Location **East Midlands, Northamptonshire** https://www.freeadsz.co.uk/x-446015-z

size 12 brown winter coat with fake fur collar

|    | Ladies Brown winter coat                  |
|----|-------------------------------------------|
|    | https://www.freeadsz.co.uk/x-4460<br>15-z |
| 編集 | Ladies Brown winter coat                  |
|    | https://www.freeadsz.co.uk/x-4460<br>15-z |
|    | Ladies Brown winter coat                  |
|    | https://www.freeadsz.co.uk/x-4460<br>15-z |
|    | Ladies Brown winter coat                  |
|    | https://www.freeadsz.co.uk/x-4460<br>15-z |
|    | Ladies Brown winter coat                  |
|    | https://www.freeadsz.co.uk/x-4460<br>15-z |
|    | Ladies Brown winter coat                  |
|    | https://www.freeadsz.co.uk/x-4460<br>15-z |
| 温泉 | Ladies Brown winter coat                  |
|    | https://www.freeadsz.co.uk/x-4460<br>15-z |
|    | Ladies Brown winter coat                  |
|    | https://www.freeadsz.co.uk/x-4460<br>15-z |
|    | Ladies Brown winter coat                  |
|    | https://www.freeadsz.co.uk/x-4460<br>15-z |
|    | Ladies Brown winter coat                  |
|    | https://www.freeadsz.co.uk/x-4460<br>15-z |