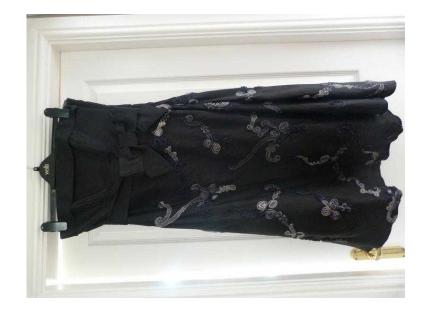

## John Lewis BlackGrey embossed bandeau dress (20 GBP)

Location **East Midlands, Northamptonshire** https://www.freeadsz.co.uk/x-446016-z

Size 12 hardly

| 回線製        | John Lewis BlackGrey<br>embossed bandeau dress |
|------------|------------------------------------------------|
|            | https://www.freeadsz.co.uk/x-4460<br>16-z      |
|            | John Lewis BlackGrey<br>embossed bandeau dress |
|            | https://www.freeadsz.co.uk/x-4460<br>16-z      |
|            | John Lewis BlackGrey<br>embossed bandeau dress |
|            | https://www.freeadsz.co.uk/x-4460<br>16-z      |
|            | John Lewis BlackGrey<br>embossed bandeau dress |
| 影響         | https://www.freeadsz.co.uk/x-4460<br>16-z      |
|            | John Lewis BlackGrey<br>embossed bandeau dress |
|            | https://www.freeadsz.co.uk/x-4460<br>16-z      |
|            | John Lewis BlackGrey<br>embossed bandeau dress |
|            | https://www.freeadsz.co.uk/x-4460<br>16-z      |
| <b>第</b> 回 | John Lewis BlackGrey<br>embossed bandeau dress |
|            | https://www.freeadsz.co.uk/x-4460<br>16-z      |
|            | John Lewis BlackGrey<br>embossed bandeau dress |
|            | https://www.freeadsz.co.uk/x-4460<br>16-z      |
|            | John Lewis BlackGrey<br>embossed bandeau dress |
|            | https://www.freeadsz.co.uk/x-4460<br>16-z      |
|            | John Lewis BlackGrey<br>embossed bandeau dress |
|            | https://www.freeadsz.co.uk/x-4460<br>16-z      |