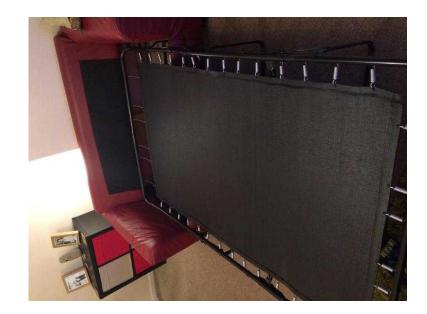

## Red faux leather 23 seater sofa bed (100 GBP)

Location **West Midlands, Staffordshire** https://www.freeadsz.co.uk/x-446180-z

Used mainly as a sofa, sofa bed function hardly used, very good condition, collection only from Lichfield, Staffordshire;