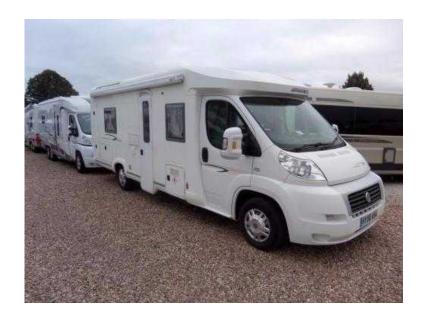

## Fleurette Migrateur 73 LD 2008 (31,995 GBP)

Location **West Midlands, Staffordshire** https://www.freeadsz.co.uk/x-446195-z

FLEURETTE MIGRATEUR 73LD LOW PROFILE 4 BERTH COACHBUILT MOTORHOME END WASHROOM AND FIXED BED 4 BELTED TRAVELLING SEATS 2008 FIAT DUCATO 2.3, 17000 MILES TRUMA COMBI 6E GAS/ELECTRIC HEATING AND HOT WATER LARGE 150L FRIDGE WITH SEPARATE FREEZER COMPARTMENT OVEN, GRILL AND GAS HOB, KITCHEN EXTRACTOR ROOFRAILS AND LADDER AWNING AND BIKE RACK SOLAR PANEL REVERSING CAMERA SUPPLIED WITH MOT, SERVICE, HABITATION CHECK AND DEALER WARRANTY OPEN 7 DAYS A WEEK FOR