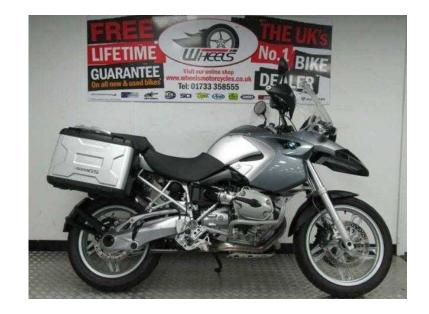

## BMW R1200 2007 (5,695 GBP)

Location **East Midlands, Northamptonshire** https://www.freeadsz.co.uk/x-446279-z

BMW R 1200 GS IN GREY. A very clean example of this highly sought after adventure machine. This example is fitted with all the usual BMW extras including side panniers, engine bars, heated grips and extra rder wind deflectors making it ready for those Euro trips. WARRANTY AND FINANCE