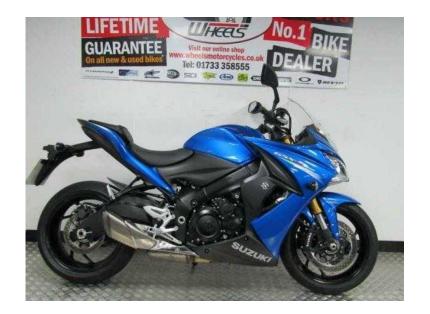

## **Suzuki GSX 2016 (7,995 GBP)**

Location **East Midlands, Northamptonshire** https://www.freeadsz.co.uk/x-446283-z

SUZUKI GSXS 1000 FAL6 IN MOTO GP BLUE. Here we have for sale our ex demo GSX. This is the ABS version and only has 1096 showing on the clock. Totally standard and unmarked condition. LIFETIME GUARANTEE AND FINANCE