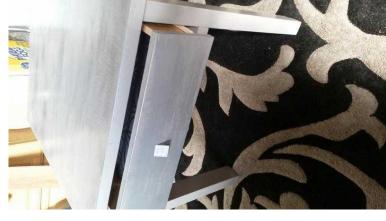

## Stunning silver painted table With large drawer (35 GBP)

Location North, Northumberland https://www.freeadsz.co.uk/x-446295-z

57cm x 57cm x 60 cm high Painted silver Large drawer Can be used any room;