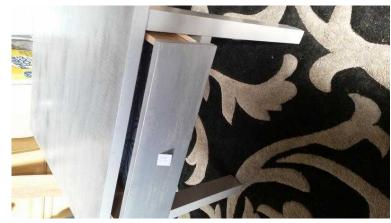

## Stunning silver painted table With large drawer (35 GBP)

Location North, Northumberland https://www.freeadsz.co.uk/x-446295-z

57cm x 57cm x 60 cm high Painted silver Large drawer Can be used any room;