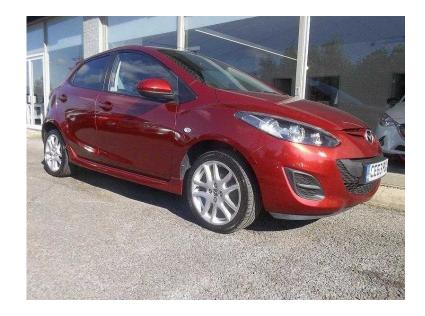

## Mazda Mazda2 2013 (6,995 GBP)

同等级同

Location **Wales, Gwent** https://www.freeadsz.co.uk/x-446298-z

ABS, Alarm, Remote Alarm, Traction Control, Central Locking, Remote Central Locking, Power Steering, Air Conditioning, Electric Front Windows, Trip Computer, CD Player, Rear Wash/wipe, Rear Spoiler, Stability Control, Height Adjustable Seat, Adjustable Steering Column, Powered Folding Mirrors, Multifunction Steering Wheel, Brake Assist, Rear Headrests, Multiple Airbags, Radio, Privacy Glass, Anti-Theft System, Child Locks, Folding Rear Seats, Head Restraints, Locking Wheel Nuts, Metallic Paintwork, Colour Coded Body, Lumbar Adjustment, Cloth Upholstery, Steering Wheel Audio Controls,