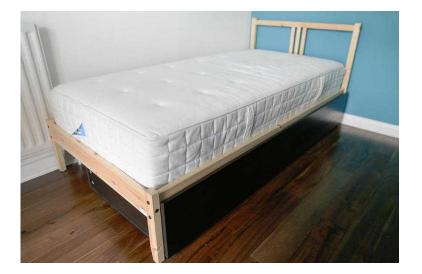

## Single Bed Bundle (150 GBP)

Location South West, Hampshire https://www.freeadsz.co.uk/x-446320-z

Single bed 200x90cm (All stuff from IKEA). Individually prices: Bed Frame FJELLSE (Pine/Leirsund) £30. Bed storage MALM x2 £ 30. Pocket Sprung Mattress HYLLESTAD £120.