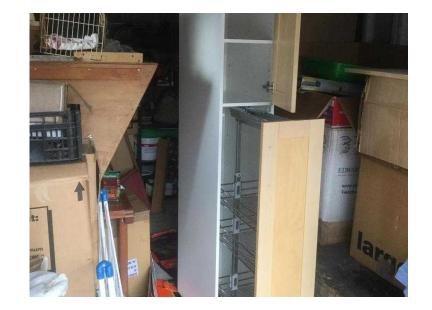

## Kitchen unit (60 GBP)

Location **South West**, **Hampshire** https://www.freeadsz.co.uk/x-446323-z

Kitchen pull out larder cupboard with cupboard above. D54cm including door, H1m95cm,W30cm. Shaker style maple effect. Good condition. Needs.