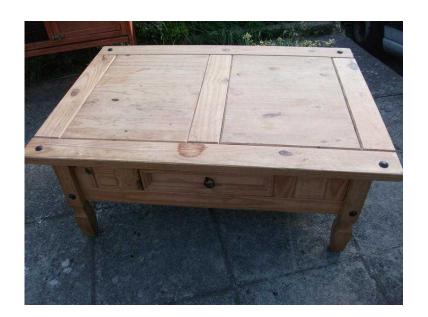

## large wooden coffee table with drawer - rustic style - untreated ripe to upcycle (25 GB

South West, Hampshire Location https://www.freeadsz.co.uk/x-446324-z

large untreated occasional / coffee table rustic looking design with handy side drawer (black rivets are features not construction so may be removed?) ideal for upcycling project or just polish45 x77 x 170cm 18" x 30" x 42" appx