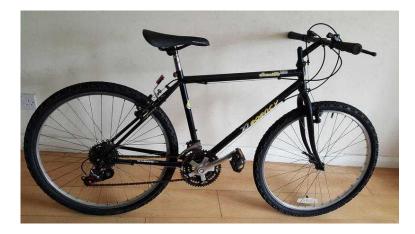

## Regency Mountain Bike. 21 speed. (Suit 16 yrs to Adult). (50 GBP)

Location

West Midlands, West Midlands https://www.freeadsz.co.uk/x-446330-z

Regency Mountain Bike. 21 speed. (Suit: 16 yrs to Adult). Suit Rider Height approx: 5 foot 6 inch to 5 foot 10 inch. Suit Rider Height approx: (168 cm to 178 cm) Suit Rider Age approx: 16 years to Adult. ----- Condition: Everything working as it should. There are a few scuff marks and scratches to the paintwork and graphics. There is just a small amount of rust on some steel parts like screws, and bolts, but nothing too serious to affect the overall performance of the bike. All my bikes have come in as trade ins from customers who have upgraded to another bike. Therefore, every bike I sell has been serviced by me whereby I go through a checklist of every component on the bicycle to make sure everything is working as it should be. All the brake and gear cables have been changed. Its had a new Shimano rear gear changer and gears have been reset. The tyres are nearly new, and a new seat has been fitted. ------ Specifications: Colour: Black Frame material: Hi Tensile Steel, Frame size: 18 inch. (M) Gears: 21 speed. Gear shifters: Thumbshift, Wheel Size: 26 inch, Wheel material: Aluminium for sale (check in my other adverts section). When making an enquiry, please identify which bike you're interested in. ----- Collection: is always preferred. Delivery: is transportation in a car, fitted with bike rack.