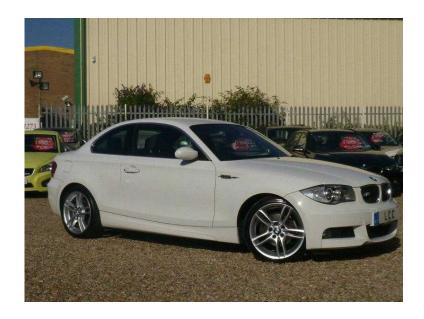

## **BMW 1 Series 2009 (12,500 GBP)**

Location **South East, East Sussex** https://www.freeadsz.co.uk/x-446468-z

EST 1989 Lighthouse Car Centre in Shoreham by Sea is a family owned and run business that is very proud of the high level of customer care that our 1000's of happy customers enjoy. Have a look at our customer comments page! www.lighthousecarcentre.co.uk

ABS, Alarm, Remote Central Locking, Power Steering, Climate Control, Full Leather, Electric Windows, Trip Computer, CD Player, Electric Mirrors, Front Fog Lamps, Parking Sensors, UK Specification, UK Supplied, Height Adjustable Seat, Adjustable Steering Column, Powered Folding Mirrors, Headlamp Jetwash, Sports Seats, Auto Lighting, Rear Headrests, Front Centre Armrest, Multiple Airbags, Auto-dip Rearview, Radio, Head Restraints, Colour Coded Body, Steering Wheel Audio Controls, iPod Connectivity, Isofix, Push Button