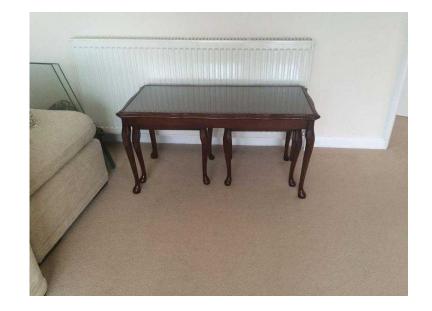

## Coffee table (50 GBP)

Location **South East, East Sussex** https://www.freeadsz.co.uk/x-446490-z

With two nested tables. Yew veneer. Excellent condition.;

|                                    | 温源     |                            |        |                                    |        |                                    |        |                            |        |                                    | 廻      |                                    |        |                                    |        |                            |        |                                    | 迴擊     |
|------------------------------------|--------|----------------------------|--------|------------------------------------|--------|------------------------------------|--------|----------------------------|--------|------------------------------------|--------|------------------------------------|--------|------------------------------------|--------|----------------------------|--------|------------------------------------|--------|
| https://www.freeadsz.co.ul<br>90-z | Coffee | https://www.freeadsz.co.ul | Coffee | https://www.freeadsz.co.ul<br>90-z | Coffee | https://www.freeadsz.co.uk<br>90-z | Coffee | https://www.freeadsz.co.ul | Coffee | https://www.freeadsz.co.uk<br>90-z | Coffee | https://www.freeadsz.co.ul<br>90-z | Coffee | https://www.freeadsz.co.ul<br>90-z | Coffee | https://www.freeadsz.co.ul | Coffee | https://www.freeadsz.co.ul<br>90-z | Coffee |
| /x-4464                            | table  | :/x-4464                   | table  | :/x-4464                           | table  | √x-4464                            | table  | :/x-4464                   | table  | :/x-4464                           | table  | //x-4464                           | table  | //x-4464                           | table  | √x-4464                    | table  | :/x-4464                           | table  |