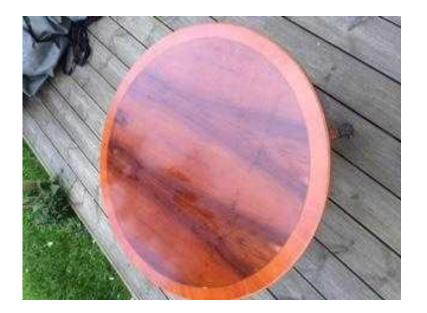

## Round Coffee Table (10 GBP)

Location **South East, East Sussex** https://www.freeadsz.co.uk/x-446491-z

Yew Round coffee table. 75cm diameter, 51 cm high. Normal family use, from an animal and smoke free.