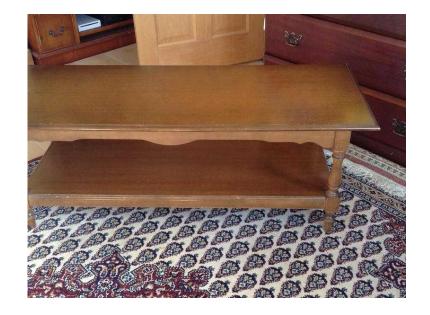

## **Coffee table (5 GBP)**

Location **South East, East Sussex** https://www.freeadsz.co.uk/x-446495-z

Maple coffee table by Stag, Minstral range. It does show wear and tear of normal family use. Measurements: 122cm long, 46 cm wide, 44 cm high. From smoke and pet free