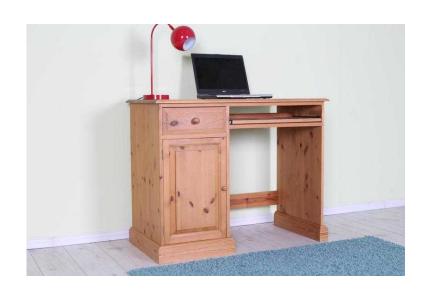

## **QUALITY MADE SOLID PINE DESK LIGHT IN COLOUR WAXED FINISH - CAN COURIE**

South East, East Sussex Location

https://www.freeadsz.co.uk/x-446497-z

W 107 - D 43 - H 85 CM FREE LOCAL DELIVERY, WE CAN COURIER ALL ITEMS PLEASE MESSAGE ME FOR A QUOTE ITS NOT AS EXPENSIVE AS YOU MAY THINK, YOU ARE ALSO WELCOME TO ARRANGE YOUR OWN COURIER TO COLLECT, OR COLLECTION FROM EASTBOURNE EAST SUSSEX ANY QUESTIONS JUST ASK, PLEASE VIEW MY OTHER SIMILAR ITEMS THANKS