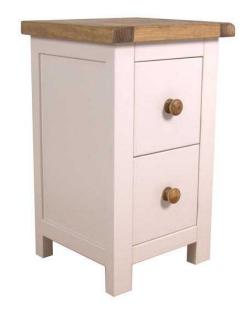

## Pine 2 Drawer Petite Bedside White amp Wax Finish (52 GBP)

Location South East, East Sussex

https://www.freeadsz.co.uk/x-446500-z

Height: 56 cm Depth: 32 cm Width: 35 cm Number of Drawers: 2 Features: Flat Pack