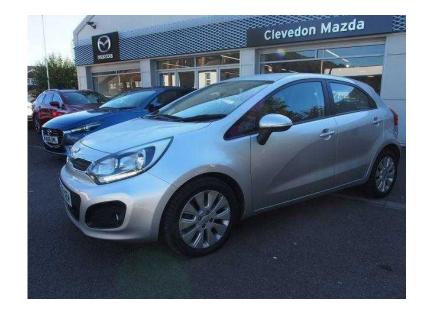

## Kia Rio 2013 (6,495 GBP)

Location **South West, Gloucestershire** https://www.freeadsz.co.uk/x-446509-z

Mileage 42,000 miles, Registered 2013, Registration LG13XEH, Fuel Type Diesel, Bodystyle Hatchback, Doors 5, Transmission Manual, Engine Size 1.4l, Fuel Consumption 65.7 mpg, Exterior Colour ALUMINIUM/SILVER, Interior Trim N/A, Previous Owners 1, Tax Band B, Tax Cost £20, Seats N