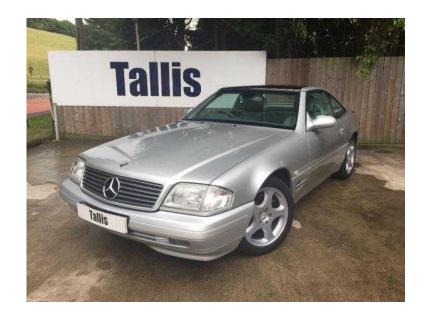

## Mercedes-Benz SL Class 2000 (12,950 GBP)

Location **South West, Gloucestershire** https://www.freeadsz.co.uk/x-446515-z

2000 W, Brilliant Silver with Grey Nappa Leather Hard Top with Panoramic Glass Roof Rear Seats Heated Seats Electric Seats Wood & Leather Steering Wheel Climate Control Cruise Control 6CD Changer Full Service History. The vehicle was initially owned by a lady from Glasgow who covered approximately 9,000 miles in the first three years. The second owner was a gentleman from Bath who kept the car from 2003 until we purchased it from him in May 2016. MOT until 16th May 2017 with no advisories. Last serviced by a Mercedes-Benz Specialist in July 2015 at 70,577m, A really lovely.