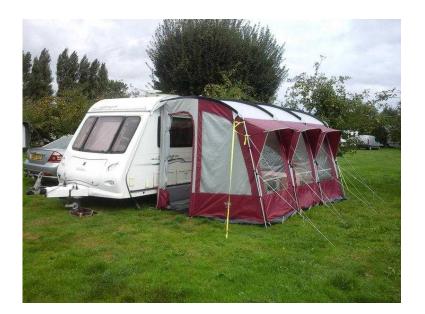

## Elddis Avanti Chiltington 2006 2 Berth Caravan (5,500 GBP)

Location

South East, West Sussex https://www.freeadsz.co.uk/x-446536-z

Excellent condition, alarmed. Mover, Large Porch Awning (as new) and many extras. Can deliver within reason (within West).