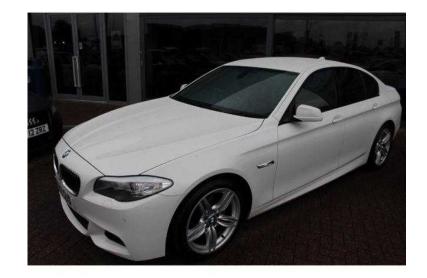

## **BMW 5 Series 2012 (18,990 GBP)**

Location **Wales, Clwyd** https://www.freeadsz.co.uk/x-446567-z

ALPINE WHITE BMW 520D M SPORT HAVING COVERED 64000 MILES FROM NEW WITH 2

|     | BMW                 | Ŋ     | Series      | 2012   |
|-----|---------------------|-------|-------------|--------|
|     | https://www<br>67-z | freea | dsz.co.uk/x | -4465  |
|     | BMW                 | Ŋ     | Series      | 2012   |
|     | https://www<br>67-z | freea | dsz.co.uk/x | :-4465 |
|     | BMW                 | QI    | Series      | 2012   |
|     | https://www<br>67-z | freea | dsz.co.uk/x | -4465  |
|     | BMW                 | Q     | Series      | 2012   |
|     | https://www<br>67-z | freea | dsz.co.uk/x | -4465  |
|     | BMW                 | QI    | Series      | 2012   |
|     | https://www<br>67-z | freea | dsz.co.uk/x | -4465  |
|     | BMW                 | O     | Series      | 2012   |
|     | https://www<br>67-z | freea | dsz.co.uk/x | :-4465 |
|     | BMW                 | Ŋ     | Series      | 2012   |
|     | https://www<br>67-z | freea | dsz.co.uk/x | -4465  |
|     | BMW                 | O     | Series      | 2012   |
|     | https://www<br>67-z | freea | dsz.co.uk/x | -4465  |
| いた。 | BMW                 | Ŋ     | Series      | 2012   |
|     | https://www<br>67-z | freea | dsz.co.uk/x | -4465  |
|     | BMW                 | QI    | Series      | 2012   |
|     | https://www<br>67-z | freea | dsz.co.uk/x | -4465  |