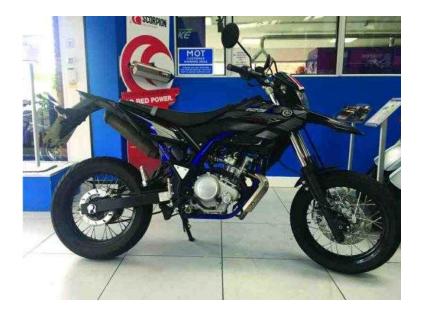

## Yamaha WR 2016 (3,895 GBP)

West Midlands, Herefordshire https://www.freeadsz.co.uk/x-446588-z

Get on the WR125X and the first thing you'II notice is its sheer physical presence. With a full-sized Supermoto design, it's easy to mistake this for a higher capacity bike. But the surprises don't end there. Twist the throttle and feel the punchy response of a fuel-injected, liquid-cooled, 4-valve, 4-stroke SOHC single-cylinder engine as it delivers an rpm count that'II have you tearing up city streets and back.