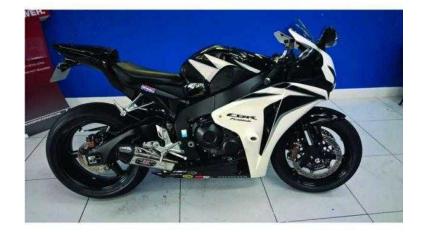

## Honda CBR 2010 (6,995 GBP)

Location West Midlands, Herefordshire https://www.freeadsz.co.uk/x-446589-z

This Fireblade is one of the best Blade i have seen in ages, it is dripping with extras, it has it all, quickshifter, Yoshimura can, ASV levers, and more, and the Blade is the litre supersports bike for the road, with easy to use power delivery, and a chassis you can trust while riding at the.