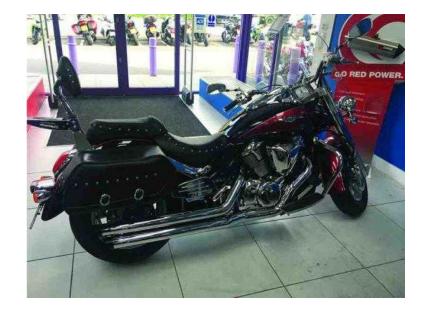

## Suzuki VL 2009 (7,995 GBP)

Location **West Midlands, Herefordshire** https://www.freeadsz.co.uk/x-446590-z

The VLR1800 is the custom cruiser version of the sports VZR1800 cruiser, but loaded with all the extras that you could ever want or need, this is one of the last ones registered in the UK, may be the last one, as rare as you like, this is the ultimate 1800cc cruiser from Suzuki, and this is real.