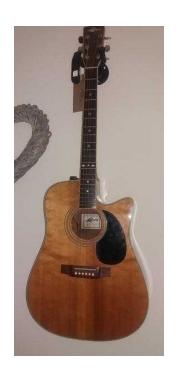

## Elec - Acoustic 6 string cut - away right handed Marlin MFCAE Good Condition Guitar

East Midlands, Northamptonshire Location https://www.freeadsz.co.uk/x-446716-z

Marlin amplified acoustic guitar in Good Condition. It is 30+ years old and owned by me for that time. Just a few age related marks, nothing really. Close up examination is welcome. Solid condition all round...has been looked after. All elecs are working and just added new strings, sounds just as it should/ Well built guitar and No Damage. Buyer collects or can arrange collection at their own risk of damage. I can not provide packaging. So expense is completely with the buyer as is the damage risk, so collection is preferred. DAYTIME collection only and only mornings at the week-end if i am at home that is. Located n Northampton, very near all M1 Junctions. Look up area code