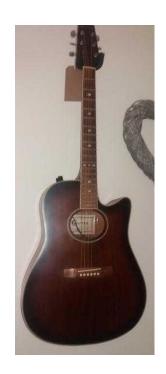

## CRAFTER quotcut awayquot acoustic - electric guitar. ED 30 CB Excellent Conditio (

East Midlands, Northamptonshire Location https://www.freeadsz.co.uk/x-446717-z

Crafter in dark wood flat finish 6 string right handed guitar. The oval sound-hole and the wood finish sets this guitar apart let alone the sound and tone. The ED 30 IS a guitar which can be used amplified. This guitar is in excellent condition, plays and sounds well acoustically and all electrics work for amplification. This is not a model with a built in Pre Amp. It is light and has no trouble making itself heard. No cracks, splits and the neck is straight. Has had recent new strings. Has been well kept and used with.