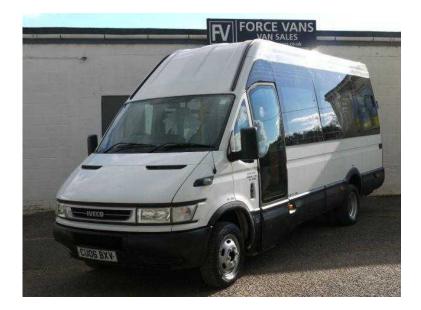

## Iveco Daily (6,995 GBP)

Location South East, Berkshire https://www.freeadsz.co.uk/x-446723-z

AMAZING STUNNING CONDITION LWB IVECO DAILY IRIS BUS DISABLED ACCESS WELFARE MINIBUS WITH LOW MILES AND DIRECT FROM THE COUNCIL FOR SALE, 3 months warranty, Blue Cloth interior, 4x2, Long wheel-base, Day cab, High roof, LWB, Immobiliser, PAS, Side loading door. Solid white, Have a look at this BIG bit of kit this is just about as big as you can get a van! This is one of the biggest production vans you can buy and can carry the most weight and tow the most weight, out of any van on market making this vehicle a VERY DESIRABLE BUS. In gleaming white. TOP OF THE LINE FLAGSHIP SPEC With such extras as, Central Locking. Head light adjustment. 15 X Rear Seats On Quick Release Floor Runners with seat belts! Twin Rear Wheel. Long Wheel Base. extra high top. Fully Insulated and lined. manual gear box. Tinted glass. Driver And Passenger Air Bags. Power Steering. Rear Chair Lift. Quick Release Rear Seats. large electric low access door with fold out steps. High Level third brake light. Abs. Rev counter. head rests. New Style trim with Tinted glass. Abs. Rev counter. head rests. engine immobiliser, Driver's seat height adjustment. Night heater, PLEASE CALL TO VIEW OR FOR MORE INFO FORCEVANS.CO.UK BUY FROM THE UK'S BIGGEST EX POLICE VAN DEALER! £6,995 +VAT