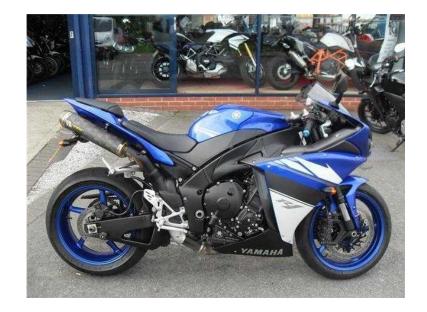

## Yamaha R1 2009 (6,999 GBP)

Location Yorkshire and the Humber, North Humberside https://www.freeadsz.co.uk/x-446728-z

2009 09 reg YAMAHA R1, Blue, FSH, ALL KEYS AND BOOKS, BIG BANG ENGINE, SUPERB SPORTS BIKE, TWO BROTHERS EXHAUST, 2 owners, PART EXCHANGE WELCOME, FINANCE AND DELIVERY CAN BE ARRANGED, PLEASE RING FOR FULL DETAILS, WE WANT YOUR MOTORCYCLES, SCOOTERS AND MOPEDS, TOP PRICES PAID. CALL CHRIS ON 01472 268714 01472 2687...(click to reveal full phone number), £6,999 p/x welcome, £ 6999