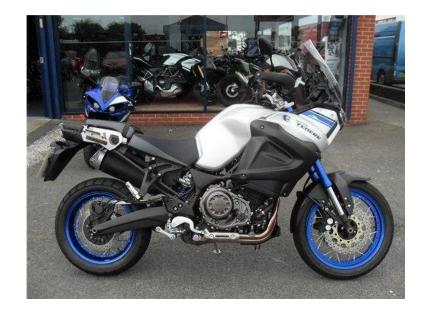

## Yamaha XT 2016 (9,999 GBP)

Location Yorkshire and the Humber, North Humberside https://www.freeadsz.co.uk/x-446734-z

2016 16 reg Yamaha XT1200 1200 Z Super Tenere Adventure, Silver, LOW MILES, VERY ORIGINAL, CRUISE CONTROL, SUPURB ADVENTURE BIKE, 1 owner, PART EXCHANGE WELCOME, FINANCE AND DELIVERY CAN BE ARRANGED, PLEASE RING FOR FULL DETAILS, WE WANT YOUR MOTORCYCLES, SCOOTERS AND MOPEDS, TOP PRICES PAID. CALL CHRIS ON 01472 268714 01472 2687...(click to reveal full phone number), £9,999 p/x welcome, £ 9999.00 Cruise