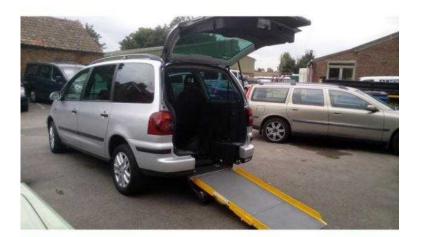

## Volkswagen Sharan 2009 (9,950 GBP)

Location West Midlands, Worcestershire https://www.freeadsz.co.uk/x-446756-z

FFOOACSMark

THIS VEHICLE IS ARRIVING SOON IN THE MEANTIME IF YOU WOULD LIKE MORE INFORMATION OR HAVE ANY QUESTIONS PLEASE GET IN TOUCH AND WE WILL BE HAPPY TO HELP WE WILL OF COURSE UP DATE THE PICTURES AS SOON AS POSSIBLE IF YOU HAVE ANY QUESTIONS RELATING TO THIS OR ANY OTHER VEHICLE OR IF YOU WOULD LIKE TO ARRANGE A VIEWING AT YOUR HOME OR OUR PREMISES PLEASE GET IN TOUCH WE WILL BE HAPPY TO HELP This is a 2009 apos 09 apos registration VW Sharan SE with the 1.9TDi turbo diesel engine and 6 speed manual gearbox It has 115 bhp and has covered 51,000 miles from new This is a one owner vehicle and was a former Motability Scheme vehicle The vehicle has full service history with a stamped service book It is finished in metallic silver This vehicle has been converted for wheelchair access use by Automotive Group Conversion They have lowered the rear floor and provided a manually operated wheelchair ramp Inside there are electric front belts and rear manual belts The vehicle has five seats plus the wheelchair passenger position Other specifications to this vehicle includes power steering driver and passenger airbags There is air conditioning and a CD Radio There are alloy wheels and air conditioning The vehicle comes with two keys and has remote central locking There are reverse sensors fitted