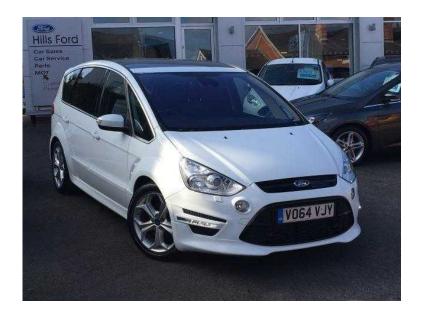

## Ford S-Max 2014 (200 GBP)

Location West Midlands, Worcestershire https://www.freeadsz.co.uk/x-446769-z

Safety, 3 point seatbelts on all seats, ABS/EBD, Driver/Front Passenger airbags, Drivers knee airbag, ESP+EBA, Front and rear (row 2) curtain airbags, Front side airbags, Rear child proof door locks, Security, Immobiliser, Locking wheel nuts, Remote control central/double locking, Thatcham category 1 alarm system with perimetric + volumetric protection, Driver Convenience, 'Ford Power' starter button, Bluetooth hands free phone with voice control system, Electric tailgate release, Ford convers+ (256 colour instrument panel), Front and rear park assist, PAS, Exterior, Automatic illuminating hazard lights in sudden deceleration, Bi-Xenon headlights w/ static bending lights + headlight washers, Body colour door handles, Body colour electric adjustable heated door mirrors, Body coloured bumpers, Chrome grille surround, Chrome side window surrounds, Dual exhaust pipes, Electric front and rear windows + one touch + global open/closing, Electrochrome rear view mirror, Front fog lights, Heated windscreen + heated windscreen washer jets, LED daytime running lights, Panoramic glass roof with sunblind, Puddle lights, Rear spoiler, Solar reflect windscreen with automatic wipers and headlights, Tailgate wash/wipe, Tinted privacy glass, Packs, Body styling pack S-Max, Entertainment, Combined ipod/USB connection, Remote audio controls on steering wheel, Interior, 12V accessory sockets front and rear, 2 individual folding 3rd row seats, 3 individual fold flat 2nd row seats, 4 spoke leather steering wheel, Alcantara/Napoli leather upholstery, Alloy pedals, Ambient lighting, Centre console with armrest/storage box + cupholder, Child observation mirror, Chrome finish to interior door handles, Drivers seat with electric height adjustment + manual lumbar support. Dual air conditioning with automatic temperature electronic control, Footwell lights, Front passenger seat manual height adjustment with lumbar support, Front/rear floor mats, Fully adjustable front head restraints, Height adju