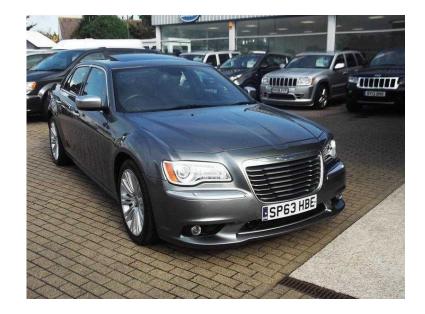

## **Chrysler 300C 2013 (20,995 GBP)**

Location **South West, Devon** https://www.freeadsz.co.uk/x-446797-z

Chrysler 300C 3.0 TD Executive 4dr, FULLY LOADED LOW MILES, 2013 (63 reg), Saloon, 18,855 miles, Automatic, 2987cc, Diesel, Black Full leather interior, Satellite Navigation, 8.4in Colour Touch Screen Display, Climate Control-Dual Zone, Cruise Control-Adaptive, Digital Audio Broadcast, Forward Collision Warning System, Park Assist System-Parksense Front and Rear, Rear Back Up Camera, Seats Heated Front/Rear, Uconnect Bluetooth with Voice Command, AM/FM DVD HDD Radio, Bluetooth Streaming Audio, Hill Start Assist, Keyless Go, Lightly Tinted Glass, Power Windows-Driver & Passenger Express Up/Down, Seats-Ventilated Front, Thatcham Category 1 Security Equipment, Tyre Pressure Monitoring Display, Upholstery Nappa Leather Trimmed, Windscreen Wipers-Rain Sensitive, Alloy wheels, Alarm, Airbags, CD Player, Central locking, Heated seats, Electronic Stability Control, Power steering, Radio, Leather seats, Traction control, Remote central locking, metallic paintwork, parking sensors, heated seats, heated steering wheel, electric seats, memory seats, electric folding mirrors. 5 seats, Grey, MOBILE NUMBER 07813 541959 07813 5419...(click to reveal full phone number), £20