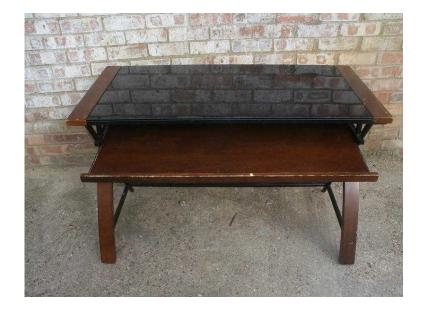

## Glass topped computer table or table (15 GBP)

Location **East Midlands, Northamptonshire** https://www.freeadsz.co.uk/x-446828-z

Glass topped computer table or table
Slight cosmetic scratches to the wood
Length 4ft,Width 2ft,Height 2ft 6 from floor
Lots of life left in it
Might take sensible offers
Please reply to email(might be in junk folder)
Only comment if interested