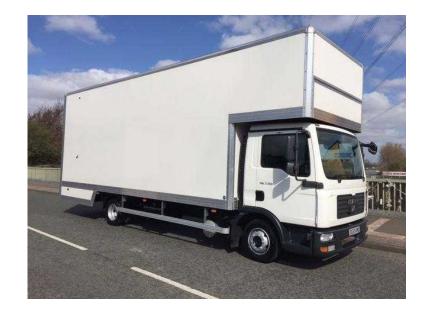

## **MAN TGL 2009**

Location **West Midlands, West Midlands** https://www.freeadsz.co.uk/x-446981-z

Vehicle Make: MAN, Vehicle Model: TGL7-150, Registration Year: 2009, MOT Expires: 30/09/2016, Body Type: Pantechnicon, Cab Type: Day, Price: £P.O